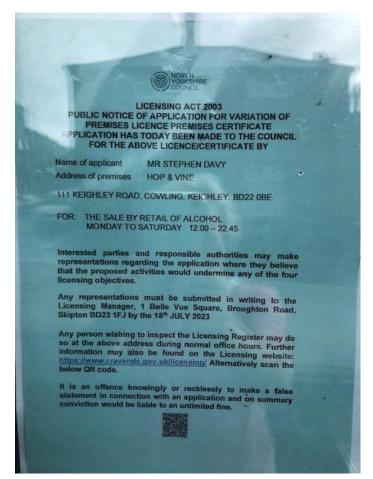

A close up view of the blue notice (taken on 28.06.2023):

Photograph of the rear yard (taken on 28.06.2023):

Photograph of the rear alleyway (premises is located on the right). Photo taken November 2022.