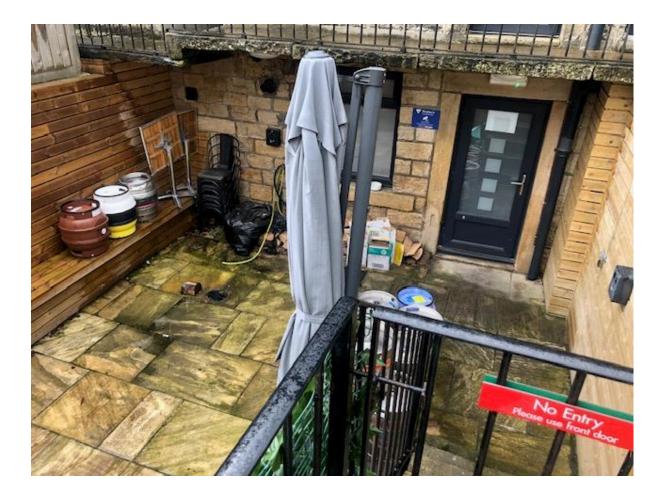

A close up view of the blue notice (taken on 28.06.2023):

Photograph of the rear yard (taken on 28.06.2023):

Photograph of the rear alleyway (premises is located on the right). Photo taken November 2022.