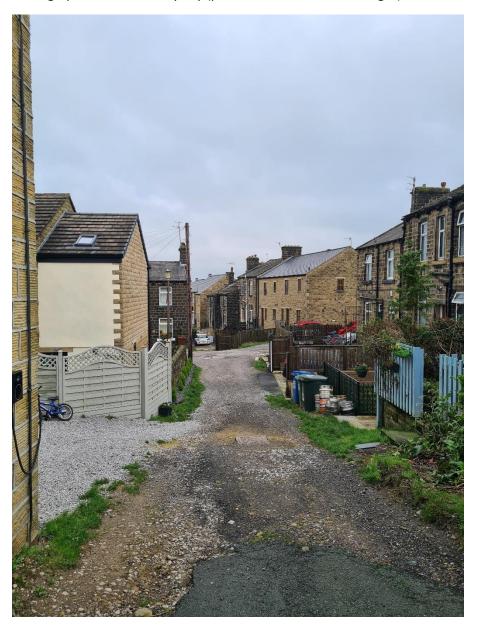

A close up view of the blue notice (taken on 28.06.2023):

Photograph of the rear yard (taken on 28.06.2023):

Photograph of the rear alleyway (premises is located on the right). Photo taken November 2022.