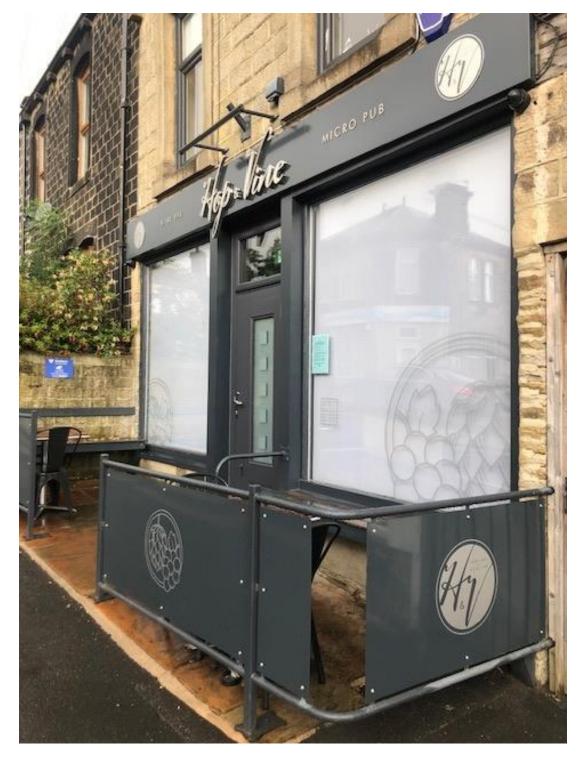

Photograph from Google Earth showing the location of the premises

View of front/side perspective of premises on Keighley Road (taken on 28.06.2023)

View of front perspective of premises on Keighley Road (showing blue notice in situ publicising the variation application) (taken on 28.06.2023)