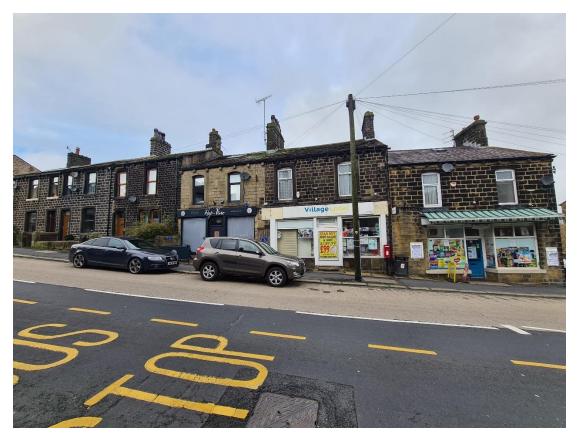

Photograph from Google Earth showing the location of the premises

View of front/side perspective of premises on Keighley Road (taken on 28.06.2023)

View of front perspective of premises on Keighley Road (showing blue notice in situ publicising the variation application) (taken on 28.06.2023)

Photographs showing location of premises (taken November 2022).

Photograph taken inside (street level) the premises (taken November 2022)

Photograph of downstairs of premises looking to the rear door (taken November 2022)