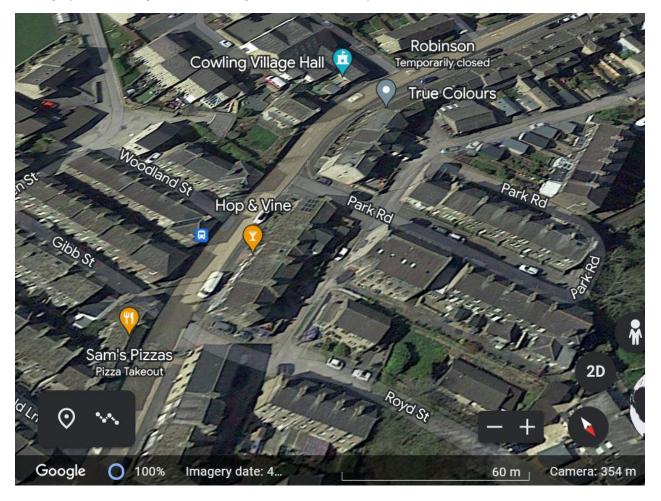

Photograph from Google Earth showing the location of the premises

View of front/side perspective of premises on Keighley Road (taken on 28.06.2023)

View of front perspective of premises on Keighley Road (showing blue notice in situ publicising the variation application) (taken on 28.06.2023)