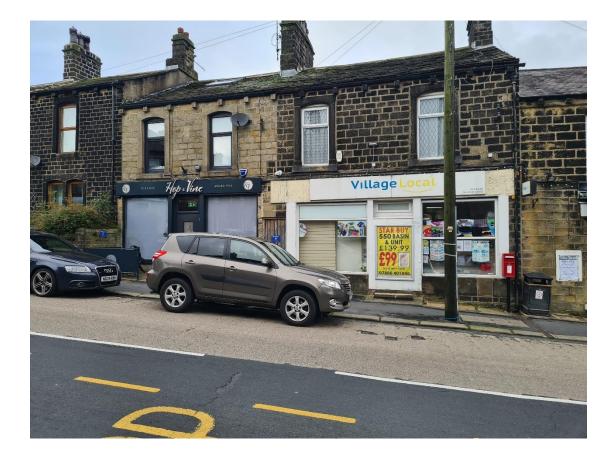

Photograph from Google Earth showing the location of the premises

View of front/side perspective of premises on Keighley Road (taken on 28.06.2023)

View of front perspective of premises on Keighley Road (showing blue notice in situ publicising the variation application) (taken on 28.06.2023)

Photographs showing location of premises (taken November 2022).

Photograph taken inside (street level) the premises (taken November 2022)

Photograph of downstairs of premises looking to the rear door (taken November 2022)