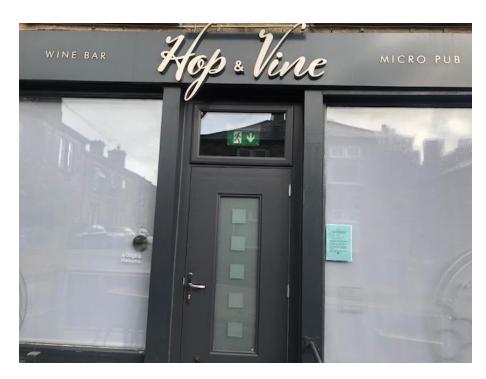

Photograph from Google Earth showing the location of the premises

View of front/side perspective of premises on Keighley Road (taken on 28.06.2023)

View of front perspective of premises on Keighley Road (showing blue notice in situ publicising the variation application) (taken on 28.06.2023)